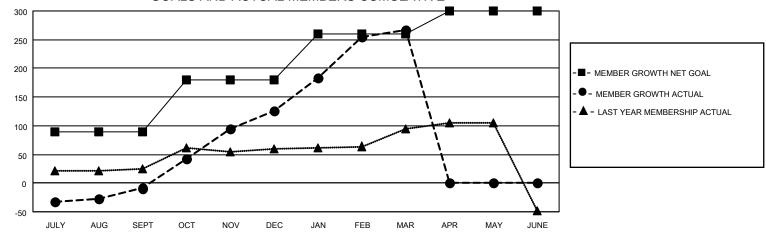

#### GOALS AND ACTUAL MEMBERS CUMULATIVE

| DROPPED CLUBS: 0 |     | 42 CLUBS OF 52 ADDED 1 OR<br>MORE NEW MEMBERS | GENDER DISTRIBUTION                 |                |  |
|------------------|-----|-----------------------------------------------|-------------------------------------|----------------|--|
|                  |     | WORL NEW WILWIDERS                            | MALE                                | 1,093 (62.64%) |  |
|                  |     |                                               | FEMALE                              | 652 (37.36%)   |  |
| DROPPED MEMBERS  |     |                                               | NON BINARY                          | 0 (0.00%)      |  |
|                  |     |                                               | PREFER NOT TO ANSWER                | 0 (0.00%)      |  |
| DECEASED         | 7   |                                               |                                     | ,              |  |
| CLUB CANCELLED   | 0   | CLICK HERE FOR CUMULATIVE                     | TOTAL FAMILY UNIT MEMBERS 625       |                |  |
| OTHER            | 128 | MEMBERSHIP DATA                               |                                     |                |  |
| TOTAL            | 135 |                                               | FAMILY MEMBERS PAYING HALF DUES 405 |                |  |
|                  |     |                                               |                                     |                |  |

## District 411 B

| Clubs                 |               |           |               | Members               |                       |                         |                                                    |
|-----------------------|---------------|-----------|---------------|-----------------------|-----------------------|-------------------------|----------------------------------------------------|
| RESULTS FOR 2021-2022 |               |           |               | RESULTS FOR 2021-2022 |                       |                         |                                                    |
| QUARTER               | NEW CLUB GOAL | NEW CLUBS | DROPPED CLUBS | QUARTER MEMB          | ER GROWTH NET<br>GOAL | MEMBER GROWTH<br>ACTUAL | DROPPED<br>MEMBERS ACTUAL<br>(including transfers) |
| JULY/AUG/SEPT         | 2             | 0         | 0             | JULY/AUG/SEPT         | 90                    | 42                      | 48                                                 |
| OCT/NOV/DEC           | 3             | 2         | 0             | OCT/NOV/DEC           | 90                    | 180                     | 44                                                 |
| JAN/FEB/MAR           | 3             | 3         | 0             | JAN/FEB/MAR           | 80                    | 192                     | 44                                                 |
| APR/MAY/JUNE          | 2             | 0         | 0             | APR/MAY/JUNE          | 40                    | 0                       | 0                                                  |