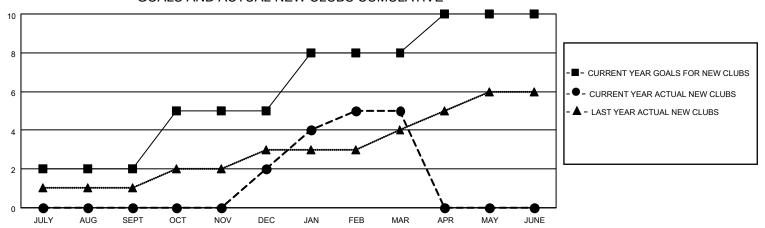

### GOALS AND ACTUAL NEW CLUBS CUMULATIVE

## District 411 B

| Clubs                 |               |           |               | Members               |                       |                         |                                                    |
|-----------------------|---------------|-----------|---------------|-----------------------|-----------------------|-------------------------|----------------------------------------------------|
| RESULTS FOR 2021-2022 |               |           |               | RESULTS FOR 2021-2022 |                       |                         |                                                    |
| QUARTER               | NEW CLUB GOAL | NEW CLUBS | DROPPED CLUBS | QUARTER MEMB          | ER GROWTH NET<br>GOAL | MEMBER GROWTH<br>ACTUAL | DROPPED<br>MEMBERS ACTUAL<br>(including transfers) |
| JULY/AUG/SEPT         | 2             | 0         | 0             | JULY/AUG/SEPT         | 90                    | 42                      | 48                                                 |
| OCT/NOV/DEC           | 3             | 2         | 0             | OCT/NOV/DEC           | 90                    | 180                     | 44                                                 |
| JAN/FEB/MAR           | 3             | 3         | 0             | JAN/FEB/MAR           | 80                    | 192                     | 44                                                 |
| APR/MAY/JUNE          | 2             | 0         | 0             | APR/MAY/JUNE          | 40                    | 0                       | 0                                                  |